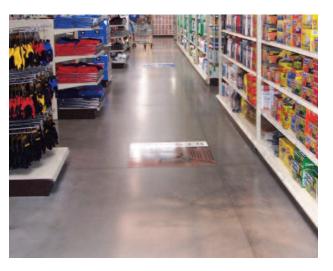

# Works with All Types of Machines and Auto Scrubbers Eliminates Need for Periodic Restoration

Stane Tayrence Reliabed Congrete & VCT

Stone, Terrazzo, Polished Concrete & VCT\*