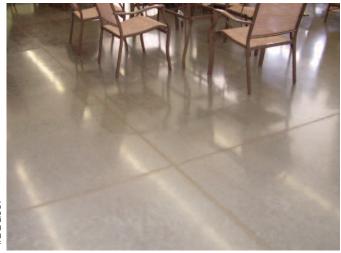

# Works with All Types of Machines and Auto Scrubbers Eliminates Need for Periodic Restoration

Stane Tayrence Reliabed Congrete & VCT

Stone, Terrazzo, Polished Concrete & VCT\*