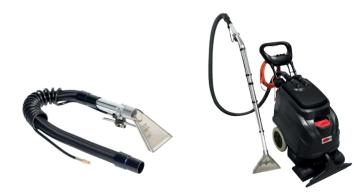

### **Optional accessories**

| Floor tool kit incl. 8 ft hose                | VV81316 |
|-----------------------------------------------|---------|
| Upholstery tool kit incl hose 25 - 100 inches | VV81250 |
| Upholstery hand tool                          | VV81314 |

Upholstery hand tool and floor tool as optional accessories