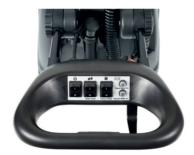

# Caring for carpets

The VIPER CEX410 is a professional self-contained and quiet carpet extractor. With its excellent cleaning performance, you can maintain textiles like carpets and upholstered furniture in an efficient and easy way, and the powerful vacuum motor ensures a fast dry-time.

The machine is equipped with large capacity tanks-9 gallon recovery and 6 gallon solution tanks made of a ridged, chemical resistant and environmentally friendly polyethylene.

The ergonomic handle can easily be adjusted for different operator heights to obtain an ergonomic work position.

- No tools needed for routine maintenance and service
- Manual upholstery or floor tool accessories available
- Foot operated parking stand for brush protection



Large wheels for easy transport and maneuverability



Ergonomic and adjustable handle



Drain hose for easy emptying

## **Technical specifications**

| Description                  | CEX410   |
|------------------------------|----------|
| Rated power (A)              | 14.6     |
| Brush motor (HP)             | 0.5      |
| Vacuum power motor (HP)      | 1.6      |
| Sound pressure level (dB(A)) | 68 ±3    |
| Solution/recovery tank (G)   | 9/6      |
| Cleaning width (inch)        | 16       |
| Pump working pressure (psi)  | 120      |
| Height without handle (inch) | 29       |
| Dimensions (lxwxh) (inch)    | 46x20x35 |
| Reference                    | 50000545 |

#### **Standard accessories**

|                         | CEX410  |
|-------------------------|---------|
| Brush kit               | VV81059 |
| Suction nozzle