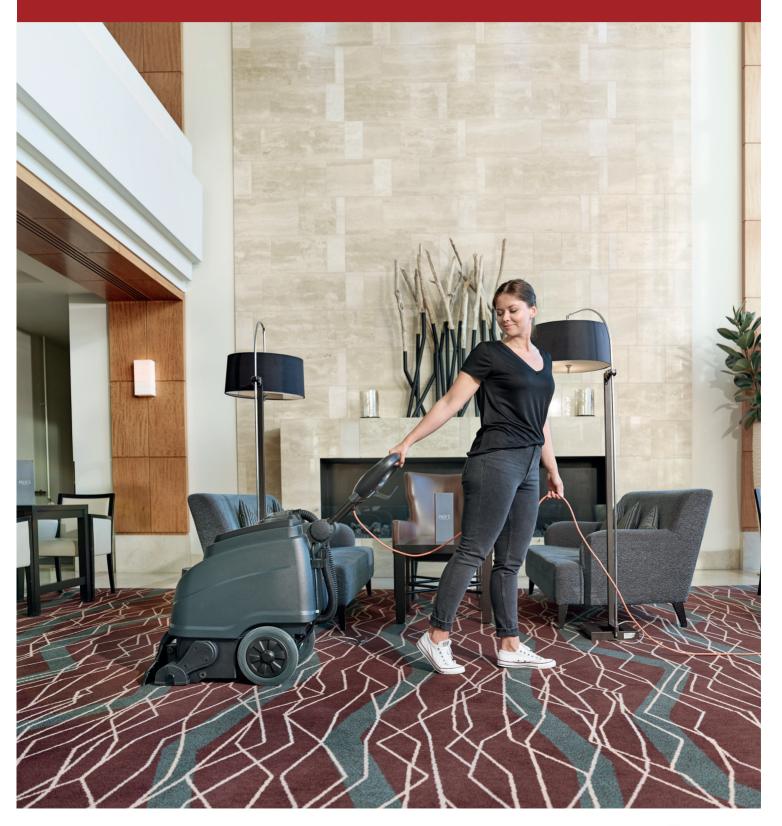

# Caring for carpets

The VIPER CEX410 is a professional self-contained and quiet carpet extractor. With its excellent cleaning performance, you can maintain textiles like carpets and upholstered furniture in an efficient and easy way, and the powerful vacuum motor ensures a fast dry-time.

The machine is equipped with large capacity tanks-9 gallon recovery and 6 gallon solution tanks made of a ridged, chemical resistant and environmentally friendly polyethylene.

The ergonomic handle can easily be adjusted for different operator heights to obtain an ergonomic work position.