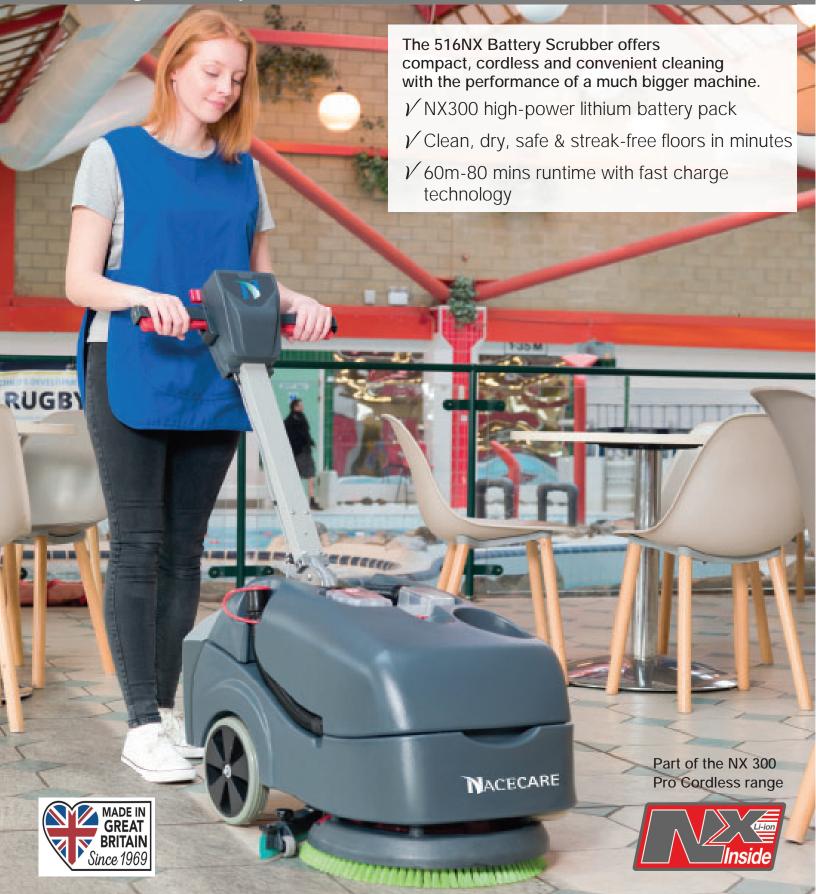

# **TGB 516NX**

Battery Compact Scrubber

The 516NX Battery Scrubber offers incredible cleaning in a compact, cordless and convenient design. The high-performance digital motor combined with powerful NX300 36V Battery Technology delivers clean, dry floors every time.

#### **Compact, Cordless and Convenient**

With the cleaning performance of a much bigger machine, the TGB 516NX is ideal for cleaning tighter spaces and larger public areas. The clever tank design is compact while still offering 5 gallon capacity for non-stop cleaning.

## Clean, Dry, Safe and Streak-Free Floors in Minutes

Centrifugal water delivery system ensures even distribution across the brush or pad for optimum cleaning results. Serilor® rear blade design incorporates two layers for maximum cleaning contact, leaving a dry streak-free floor.

#### Stay Cleaning for Longer

New NX300 36V Battery Technology delivers 300Wh energy storage capacity with 60-80mins runtime, delivering consistent, powerful cleaning.