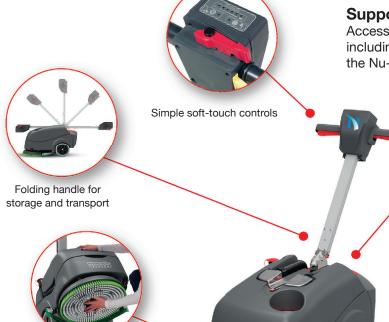

#### Support at your Fingertips

Access a wide-range of multilingual help and support, including troubleshooting and maintenance content, through the Nu-Assist App or on our website

NX300 Lithium Battery

Easy battery change

NX300 power delivers powerful cleaning, fast charge technology and is compatible across the NX300 Pro Cordless range.ing.

Simple pad/brush change

The **FREE Nu-Assist app** offers the benefit of digital training through a simple, versatile and user-friendly solution, resulting in **increased cleaning performance and productivity.** 